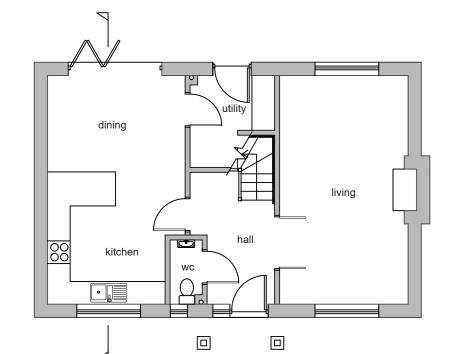

FIRST FLOOR PLAN

GROUND FLOOR PLAN

GIA 115m2

This drawing is copyright and owned by Greenslade Taylor Hunt, and is for use on this project and site only, unless contractually stated otherwise.

DO NOT SCALE from this drawing (printed or electronic versions) other than for planning purposes. Contractors must check all dimensions on site.